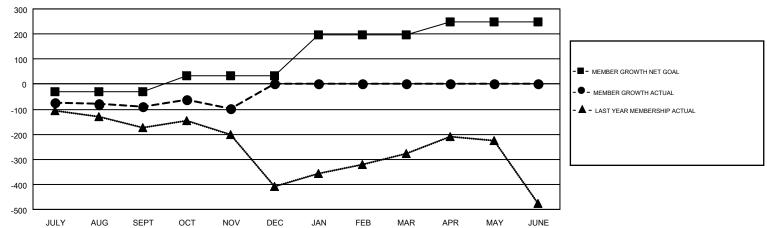

## GOALS AND ACTUAL MEMBERS CUMULATIVE

| DROPPED CLUBS: 8  DROPPED MEMBERS |     | 66 CLUBS OF 301 ADDED 1 OR MORE NEW MEMBERS | GENDER DISTRI<br>MALE<br>FEMALE | 1BUTION<br>2,492 (42.42%)<br>3,383 (57.58%) |     |
|-----------------------------------|-----|---------------------------------------------|---------------------------------|---------------------------------------------|-----|
| DECEASED                          | 7   | CLICK HERE FOR CUMULATIVE                   | TOTAL FAMILY UNIT MEMBERS       |                                             | 764 |
| CLUB CANCELLED                    | 8   | MEMBERSHIP DATA                             | FAMILY MEMBERS PAYING HALF      |                                             | 399 |
| OTHER                             | 263 |                                             |                                 |                                             | 399 |
| TOTAL                             | 278 |                                             | 5000                            |                                             |     |