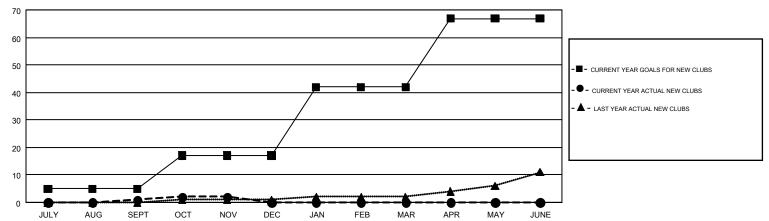

| 1         | 8             | JULY/AUG/SEPT         | -32                       | 79                      | 160                                                |  |
| OCT/NOV/DEC   | 12            | 1         | 0             | OCT/NOV/DEC           | 64                        | 125                     | 118                                                |  |
| JAN/FEB/MAR   | 25            | 0         | 0             | JAN/FEB/MAR           | 163                       | 0                       | 0                                                  |  |
| APR/MAY/JUNE  | 25            | 0         | 0             | APR/MAY/JUNE          | 52                        | 0                       | 0                                                  |  |

## GOALS AND ACTUAL NEW CLUBS CUMULATIVE



## GOALS AND ACTUAL MEMBERS CUMULATIVE



| DROPPED CLUBS: 8  DROPPED MEMBERS |     | 66 CLUBS OF 301 ADDED 1 OR MORE NEW MEMBERS | GENDER DISTRI<br>MALE<br>FEMALE | 1BUTION<br>2,492 (42.42%)<br>3,383 (57.58%) |     |
|-----------------------------------|-----|---------------------------------------------|---------------------------------|---------------------------------------------|-----|
| DECEASED                          | 7   | CLICK HERE FOR CUMULATIVE                   | TOTAL FAMILY UNIT MEMBERS       |                                             | 764 |
| CLUB CANCELLED                    | 8   | MEMBERSHIP DATA                             | FAMILY MEMBERS PAYING HALF      |                                             | 399 |
| OTHER                             | 263 |